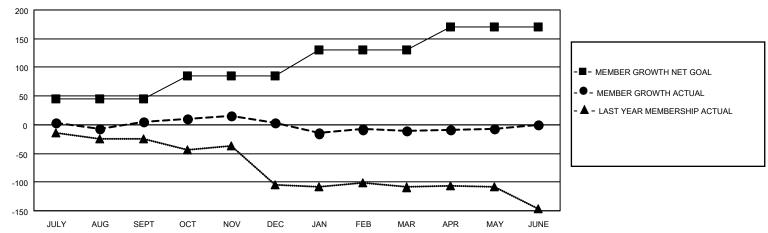

#### GOALS AND ACTUAL MEMBERS CUMULATIVE

| DROPPED CLUBS: 3 |     | 28 CLUBS OF 43 ADDED 1 OR<br>MORE NEW MEMBERS | GENDER DISTRIBUTION       |              |  |
|------------------|-----|-----------------------------------------------|---------------------------|--------------|--|
|                  |     | MORE NEW MEMBERS                              | MALE 561 (52.63%)         |              |  |
|                  |     |                                               | FEMALE                    | 505 (47.37%) |  |
| DROPPED MEMBERS  |     |                                               | NON BINARY                | 0 (0.00%)    |  |
|                  |     |                                               | PREFER NOT TO ANSWER      | 0 (0.00%)    |  |
| DECEASED         | 15  |                                               |                           |              |  |
| CLUB CANCELLED   | 27  | CLICK HERE FOR CUMULATIVE                     | TOTAL FAMILY UNIT MEMBERS | 270          |  |
| OTHER            | 81  | MEMBERSHIP DATA                               |                           |              |  |
| TOTAL            | 123 |                                               | FAMILY MEMBERS PAYING HAI | F DUES 137   |  |
|                  |     |                                               |                           |              |  |

Results as of: 5/31/2023